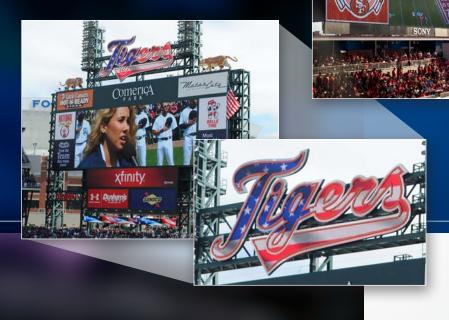

#### LOGO DISPLAYS

Animate logos with Freeform LED Elements. Create a variety of letters, shapes, icons and scripts.