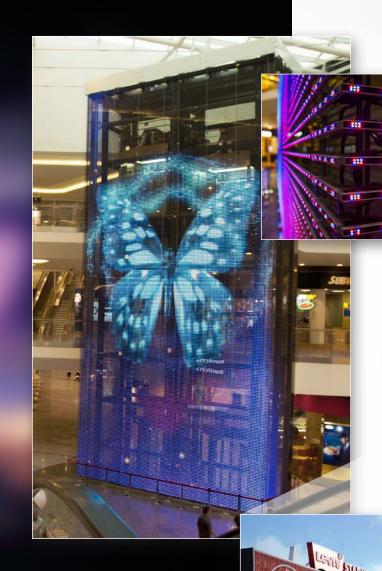

#### **VIDEO SCULPTURES**

Build dynamic 3D displays or wrap entire structures with video elements. Create a one-of-a-kind display by exploring an endless variety of shapes and sizes.

#### TRANSPARENT DISPLAYS

Maintain outdoor viewing from inside a venue while putting on a dazzling video show outside. Cover windows, walkways and other building structures with colorful video effects.

#### WINDOW VISIBILITY

Our thin element profile provides up to 75% viewing transparency.
Offer a stunning visual presentation to audiences in front of your LED video display while preserving clear window viewing from behind.