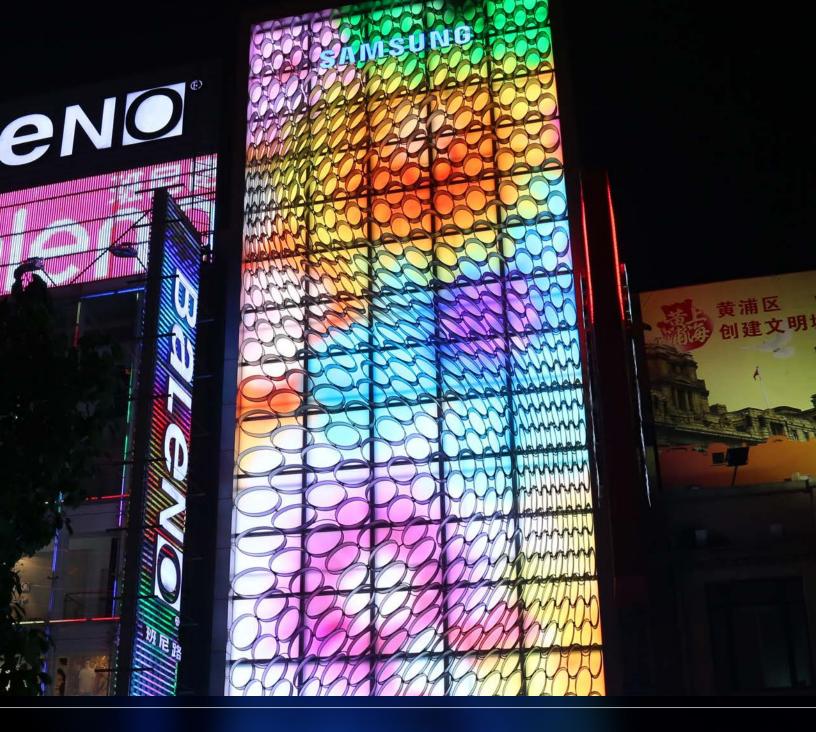

## FREEFORM TRENDS

LED DIGITAL VIDEO DISPLAYS

INSPIRE CURIOSITY

REDEFINE STRUCTURES

ILLUMINATE SKYLINES

REVIVE YOUR FACILITY
WITH A CREATIVE
DIGITAL SHOW

Highlight structures with LED elements for a dramatic effect. Add colorful accents to video displays, marquees, scoring systems and more.

#### **VIDEO SCULPTURES**

Build dynamic 3D displays or wrap entire structures with video elements. Create a one-of-a-kind display by exploring an endless variety of shapes and sizes.