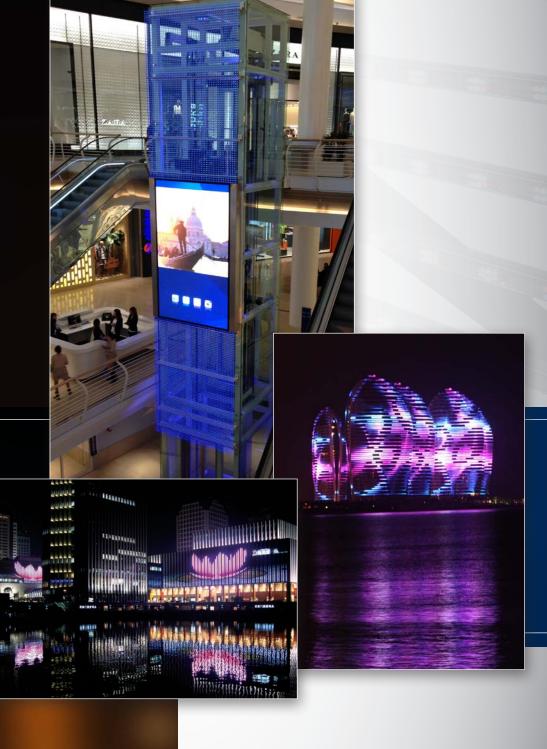

#### **VIDEO SCULPTURES**

Build dynamic 3D displays or wrap entire structures with video elements. Create a one-of-a-kind display by exploring an endless variety of shapes and sizes.

#### LOGO DISPLAYS

Animate logos with Freeform LED Elements. Create a variety of letters, shapes, icons and scripts.