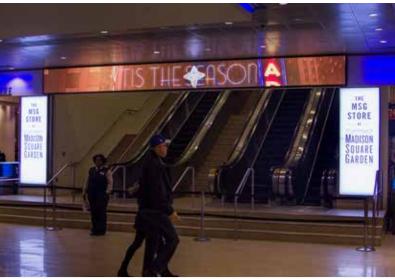

#### **MADISON SQUARE GARDEN** APPROX. WEIGHT: 58,000 lbs 2013

- DVN-6MN-128x1344 AUX. VIDEO

41'-6" 

**NATIONWIDE ARENA** 

APPROX. WEIGHT: 43,900 lbs

2012

- DVN-10MN-96x3104 RING @2