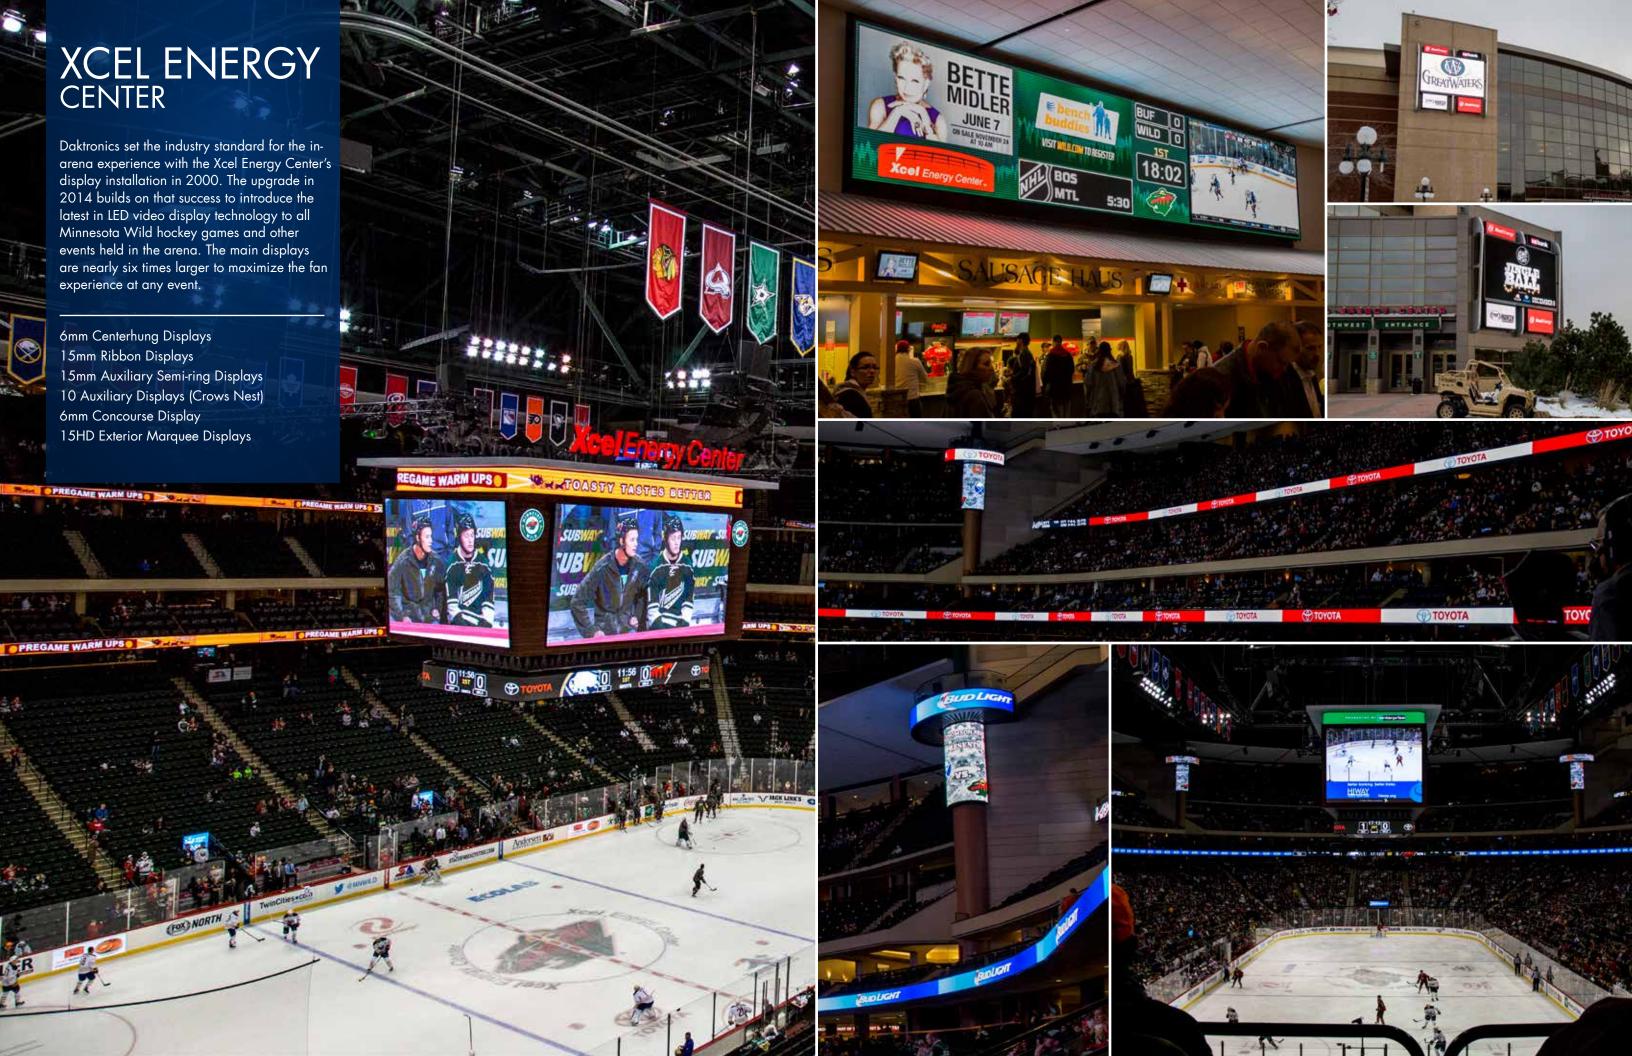

isplay
10mm Centerhung Scoring Displays
6mm Centerhung Underbelly Displays
15mm Corner Video Displays
10mm Vomitory Displays
15mm Vomitory Displays
6mm Scorer's Tables



















# T-MOBILE ARENA

This new arena in Las Vegas recently installed 25 LED video displays in and around the arena. The centerpiece inside the facility is the 12-display centerhung with all displays featuring 6 millimeter line spacing. A trapezoid-shaped, freeform linear LED video wall on the exterior is the first see-through display in Las Vegas covering 9,000 square feet and measuring approximately 43 feet high by 210 feet wide.

6mm Centerhung Video Displays
6mm Centerhung Corner Displays
6mm Centerhung Underbelly Displays
15mm Ribbon Displays
6mm Vomitory Displays
50mm Freeform Exterior Display

















## CENTERHUNG DISPLAYS

#### TARGET CENTER APPROX. WEIGHT: 73,813 lbs 2016



- DVN-6MN-816x1536 VIDEO
- DVN-10MN-192x1024 AUX. VIDEO
- DVN-10MN-128x6272 RING

#### **HONDA CENTER** APPROX. WEIGHT: 49,977 lbs



- DVN-6MN-912x1440 VIDEO
- DVN-6MN-144x5472 RING (TOP)
- DVN-6MN-144x4704 RING (BOTTOM)

#### - DVN-6MN-912x912 AUX. VIDEO

#### T-MOBILE ARENA APPROX. WEIGHT: 69,965 lbs 2016



#### XCEL ENERGY CENTER APPROX. WEIGHT: 49,800 lbs 2014



## CENTERHUNG DISPLAYS

#### PALACE OF AUBURN HILLS APPROX. WEIGHT: 59300 lbs 2014



#### **PEPSI CENTER** APPROX. WEIGHT: 70,000 lbs 2013<sup>°</sup>



#### **MADISON SQUARE GARDEN** APPROX. WEIGHT: 58,000 lbs 2013



- DVN-6MN-128x1344 AUX. VIDEO

41'-6" 

**NATIONWIDE ARENA** 

APPROX. WEIGHT: 43,900 lbs

2012



- DVN-10MN-96x3104 RING