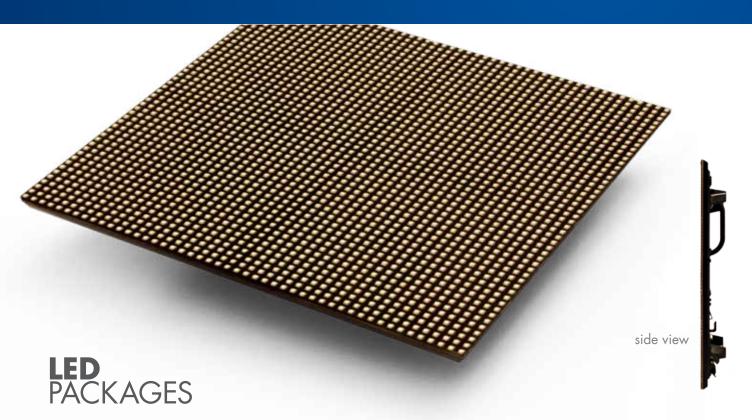

# REVOLUTION IN DISPLAY TECHNOLOGY

Venues today are looking for tighter resolution. Increased viewing is key when considering stats, sponsor logos and overall fan experience. Where once 10 or 12 mm line spacing was a standard, teams are looking more and more to 6 mm and below.

Technology advancements are also providing better brightness for displays resulting in more vibrant images. A high-efficiency design allows the product to overcome harsh interior lighting conditions without pushing electrical components to their upper limits. This saves energy, increases reliability and extends lifetime.

A darker display face increases picture contrast to produce richer colors and superior image detail. This black package display solution takes the wide viewing angles, exceptional brightness and precise image reproduction of 3-in-1 SMD (surface-mount device) LED technology and wraps it all into a deep-black LED display solution to significantly increase picture contrast.