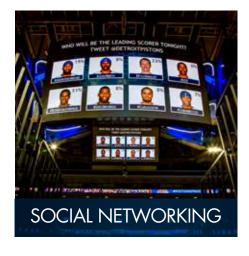

# **AUXILIARY**DISPLAYS

Auxiliary displays located throughout the venue help supplement information shown on the main video displays while also providing additional content such as league scores, fantasy stats, awe-inspiring graphics and sponsorship messages.

**ENDWALL** DISPLAYS

**UNDERBELLY** DISPLAYS

**SCORER'S** TABLES

**DASHER** DISPLAYS

RIBBON DISPLAYS

**VOMITORY** DISPLAYS

**SHOT** CLOCKS

**STANCHION** DISPLAYS