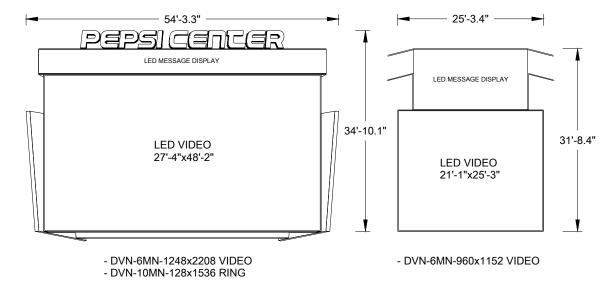

et wide.

6mm Centerhung Video Displays
6mm Centerhung Corner Displays
6mm Centerhung Underbelly Displays
15mm Ribbon Displays
6mm Vomitory Displays
50mm Freeform Exterior Display

















## CENTERHUNG DISPLAYS

#### TARGET CENTER APPROX. WEIGHT: 73,813 lbs 2016



- DVN-6MN-816x1536 VIDEO
- DVN-10MN-192x1024 AUX. VIDEO
- DVN-10MN-128x6272 RING

#### **HONDA CENTER** APPROX. WEIGHT: 49,977 lbs



- DVN-6MN-912x1440 VIDEO
- DVN-6MN-144x5472 RING (TOP)
- DVN-6MN-144x4704 RING (BOTTOM)

#### - DVN-6MN-912x912 AUX. VIDEO

#### T-MOBILE ARENA APPROX. WEIGHT: 69,965 lbs 2016



#### XCEL ENERGY CENTER APPROX. WEIGHT: 49,800 lbs 2014



## CENTERHUNG DISPLAYS

#### PALACE OF AUBURN HILLS APPROX. WEIGHT: 59300 lbs 2014



#### **PEPSI CENTER** APPROX. WEIGHT: 70,000 lbs 2013<sup>°</sup>



#### **MADISON SQUARE GARDEN** APPROX. WEIGHT: 58,000 lbs 2013



- DVN-6MN-128x1344 AUX. VIDEO

41'-6" 

**NATIONWIDE ARENA** 

APPROX. WEIGHT: 43,900 lbs

2012



- DVN-10MN-96x3104 RING @2

### **AMALIE ARENA** APPROX. WEIGHT: 53,000 lbs 51'-9.1" — 21'-1" — LED VIDEO 28'-8"x50'-3" LED VIDEO 28'-8"x21'-1" 28'-8" 28'-8" - DVN-6MN-1296x2304 VIDEO - DVN-6MN-1296x (491 MOD) VIDEO



- DVN-6MN-720x1296 VIDEO - DVN-10MN-224x832 AUX. VIDEO
- DVN-10MN-96x3872 RING
- DVN-10MN-96x2496 RING

www.daktronics.com