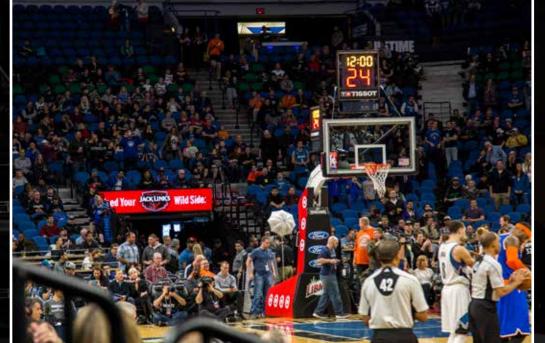

# TARGET CENTER

The Target Center recently renovated to a new state-of-the-art display super system highlighted by a 15-display centerhung configuration which features a total of 4,300 square feet of displays space. Each of the four main displays measure approximately 18 feet high by 33 feet wide and features 6 millimeter line spacing.

6mm Centerhung Video Displays
10mm Centerhung Ring Display
10mm Centerhung Scoring Displays
6mm Centerhung Underbelly Displays
15mm Corner Video Displays
10mm Vomitory Displays
15mm Vomitory Displays
6mm Scorer's Tables