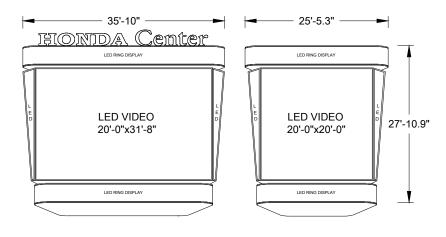

#### **HONDA CENTER** APPROX. WEIGHT: 49,977 lbs

- DVN-6MN-912x1440 VIDEO
- DVN-6MN-144x5472 RING (TOP)
- DVN-6MN-144x4704 RING (BOTTOM)

#### - DVN-6MN-912x912 AUX. VIDEO