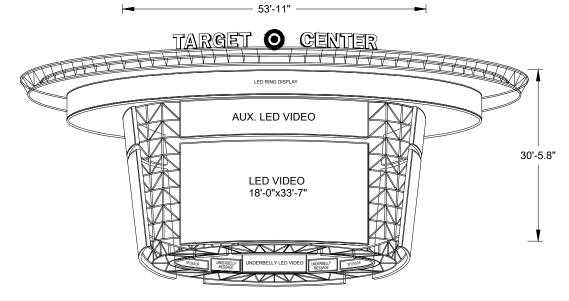

# TARGET CENTER

The Target Center recently renovated to a new state-of-the-art display super system highlighted by a 15-display centerhung configuration which features a total of 4,300 square feet of displays space. Each of the four main displays measure approximately 18 feet high by 33 feet wide and features 6 millimeter line spacing.

6mm Centerhung Video Displays
10mm Centerhung Ring Display
10mm Centerhung Scoring Displays
6mm Centerhung Underbelly Displays
15mm Corner Video Displays
10mm Vomitory Displays
15mm Vomitory Displays
6mm Scorer's Tables

#### TARGET CENTER APPROX. WEIGHT: 73,813 lbs 2016

- DVN-6MN-816x1536 VIDEO
- DVN-10MN-192x1024 AUX. VIDEO
- DVN-10MN-128x6272 RING