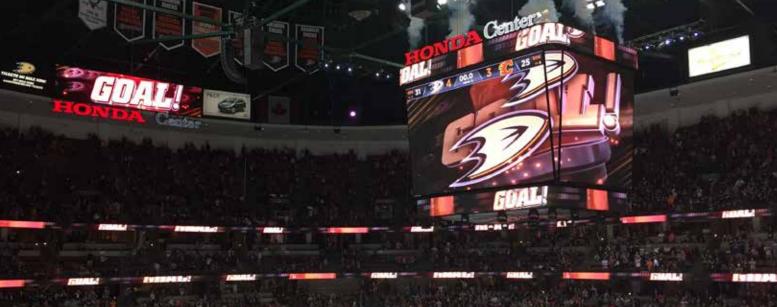

#### **HONDA CENTER** APPROX. WEIGHT: 49,977 lbs

- DVN-6MN-912x1440 VIDEO
- DVN-6MN-144x5472 RING (TOP)
- DVN-6MN-144x4704 RING (BOTTOM)

#### - DVN-6MN-912x912 AUX. VIDEO