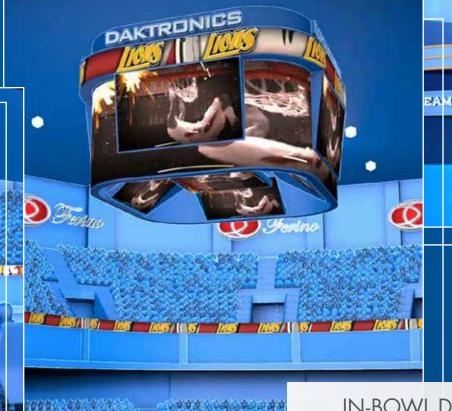

# SIZE UP YOUR DISPLAY

The average size of centerhung displays in professional sports arenas has nearly doubled in the past three years. Bigger video displays allow for more viewing around the arena.

Building with modules, rather than larger LED panels, makes it possible to bring almost any creative display concept to life. Many venues are looking for ways to best integrate digital technology into their building.

Curves and LED corner shrouds are ways that add more space for flexibly dynamic messaging. Teams are also providing displays under the centerhung to give better display viewing to courtside fans.