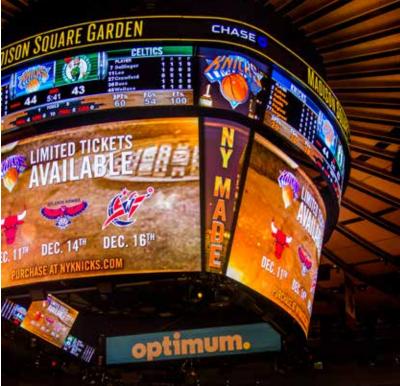

#### **MADISON SQUARE GARDEN** APPROX. WEIGHT: 58,000 lbs 2013

- DVN-6MN-128x1344 AUX. VIDEO

41'-6" 

**NATIONWIDE ARENA** 

APPROX. WEIGHT: 43,900 lbs

2012

- DVN-10MN-96x3104 RING @2