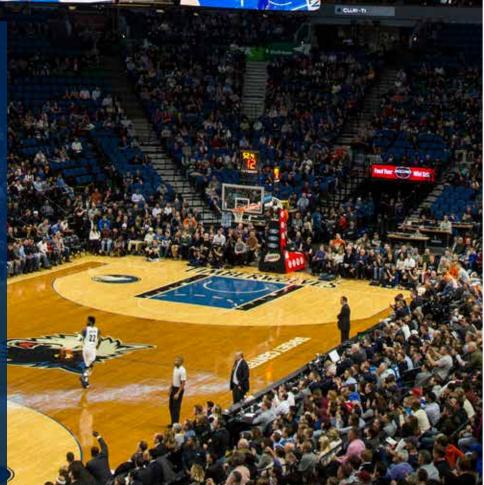

# TARGET CENTER

The Target Center recently renovated to a new state-of-the-art display super system highlighted by a 15-display centerhung configuration which features a total of 4,300 square feet of displays space. Each of the four main displays measure approximately 18 feet high by 33 feet wide and features 6 millimeter line spacing.

6mm Centerhung Video Displays
10mm Centerhung Ring Display
10mm Centerhung Scoring Displays
6mm Centerhung Underbelly Displays
15mm Corner Video Displays
10mm Vomitory Displays
15mm Vomitory Displays
6mm Scorer's Tables