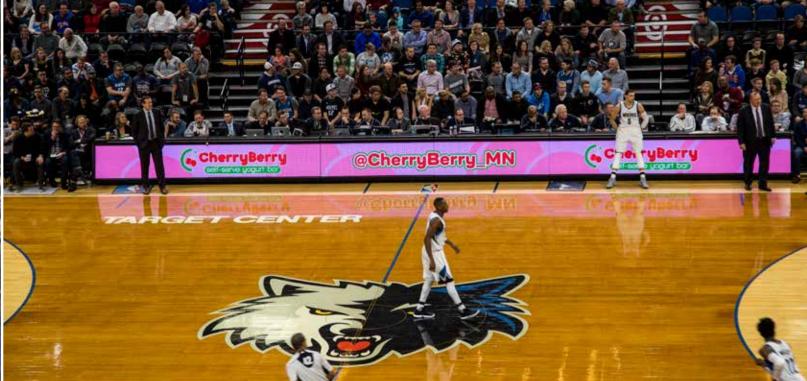

# TARGET CENTER

The Target Center recently renovated to a new state-of-the-art display super system highlighted by a 15-display centerhung configuration which features a total of 4,300 square feet of displays space. Each of the four main displays measure approximately 18 feet high by 33 feet wide and features 6 millimeter line spacing.

6mm Centerhung Video Displays
10mm Centerhung Ring Display
10mm Centerhung Scoring Displays
6mm Centerhung Underbelly Displays
15mm Corner Video Displays
10mm Vomitory Displays
15mm Vomitory Displays
6mm Scorer's Tables