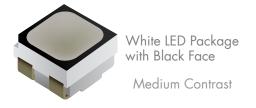

A darker display face increases picture contrast to produce richer colors and superior image detail. This black package display solution takes the wide viewing angles, exceptional brightness and precise image reproduction of 3-in-1 SMD (surface-mount device) LED technology and wraps it all into a deep-black LED display solution to significantly increase picture contrast.

# Full-Black LED Package High Contrast