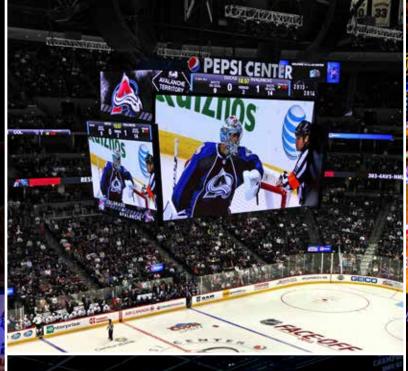

l provide a fully-integrated experience during the event. Every aspect of an event, from the street to the seat, can be enhanced using Daktronics products.





IN-BOWL DISPLAYS

# SIZE UP YOUR DISPLAY

The average size of centerhung displays in professional sports arenas has nearly doubled in the past three years. Bigger video displays allow for more viewing around the arena.



Building with modules, rather than larger LED panels, makes it possible to bring almost any creative display concept to life. Many venues are looking for ways to best integrate digital technology into their building.

Curves and LED corner shrouds are ways that add more space for flexibly dynamic messaging. Teams are also providing displays under the centerhung to give better display viewing to courtside fans.













# **AUXILIARY**DISPLAYS

Auxiliary displays located throughout the venue help supplement information shown on the main video displays while also providing additional content such as league scores, fantasy stats, awe-inspiring graphics and sponsorship messages.

**ENDWALL** DISPLAYS

**UNDERBELLY** DISPLAYS

**SCORER'S** TABLES

**DASHER** DISPLAYS

RIBBON DISPLAYS

**VOMITORY** DISPLAYS

**SHOT** CLOCKS

**STANCHION** DISPLAYS

DIGITAL MENU BOARDS

**CONCOURSE** DISPLAYS

TICKET WINDOW DISPLAYS







# CONCOURSE DISPLAYS

Stay informed and entertained even when you can't see the action. Use a network of displays to deliver a pre-programmed schedule of advertisements, relevant entertainment information and sports scores, including video, audio, graphics and live data to viewers i