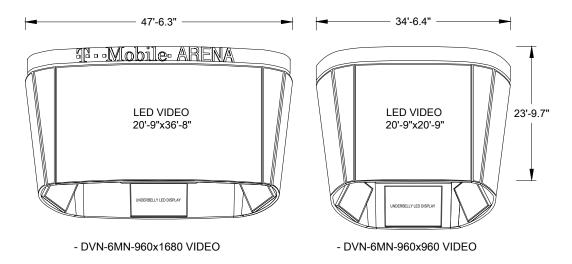

# T-MOBILE ARENA

This new arena in Las Vegas recently installed 25 LED video displays in and around the arena. The centerpiece inside the facility is the 12-display centerhung with all displays featuring 6 millimeter line spacing. A trapezoid-shaped, freeform linear LED video wall on the exterior is the first see-through display in Las Vegas covering 9,000 square feet and measuring approximately 43 feet high by 210 feet wide.

6mm Centerhung Video Displays
6mm Centerhung Corner Displays
6mm Centerhung Underbelly Displays
15mm Ribbon Displays
6mm Vomitory Displays
50mm Freeform Exterior Display

#### T-MOBILE ARENA APPROX. WEIGHT: 69,965 lbs 2016