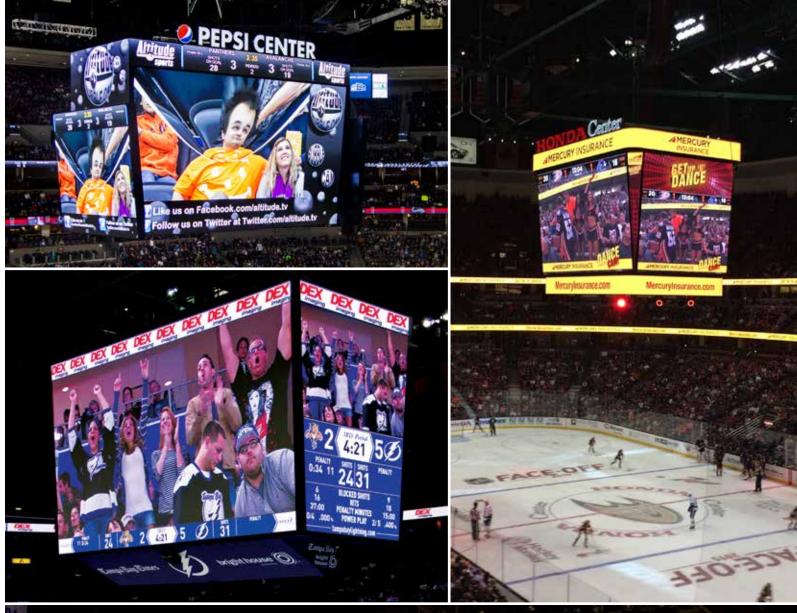

# ULTIMATE FAN EXPERIENCE

#### CUSTOMIZED FOR ANY SYSTEM

In today's world of sports, venues are doing everything they can to enhance the game-day experience inside their arenas. Venues know they are competing with the at-home experience where people can sit in their own comfy couch, rewind their TV if they miss any action, use any piece of technology and social media platform to get fantasy and statistical updates on their favorite players, and save money on game tickets and parking. But what they won't get at home on their couch is feeling the arena shake with energy as star players are shown on the video displays

during their introduction as they run onto the court or their skates hit the ice. They won't experience the in-person atmosphere during the ups and downs of the game, high-fiving fans they just met at their seats or participating in trivia shown on the video display. They will still get all the stats, replays and social media information, see all the same action as they would at home, but when sitting at home, they won't get an overall experience that can only be felt at the arena on game day.