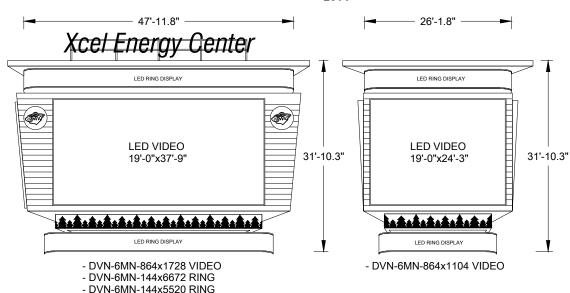

LED video wall on the exterior is the first see-through display in Las Vegas covering 9,000 square feet and measuring approximately 43 feet high by 210 feet wide.

6mm Centerhung Video Displays
6mm Centerhung Corner Displays
6mm Centerhung Underbelly Displays
15mm Ribbon Displays
6mm Vomitory Displays
50mm Freeform Exterior Display

















## CENTERHUNG DISPLAYS

#### TARGET CENTER APPROX. WEIGHT: 73,813 lbs 2016



- DVN-6MN-816x1536 VIDEO
- DVN-10MN-192x1024 AUX. VIDEO
- DVN-10MN-128x6272 RING

#### **HONDA CENTER** APPROX. WEIGHT: 49,977 lbs



- DVN-6MN-912x1440 VIDEO
- DVN-6MN-144x5472 RING (TOP)
- DVN-6MN-144x4704 RING (BOTTOM)

#### - DVN-6MN-912x912 AUX. VIDEO

#### T-MOBILE ARENA APPROX. WEIGHT: 69,965 lbs 2016



#### XCEL ENERGY CENTER APPROX. WEIGHT: 49,800 lbs 2014



## CENTERHUNG DISPLAYS

#### PALACE OF AUBURN HILLS APPROX. WEIGHT: 59300 lbs 2014



#### **PEPSI CENTER** APPROX. WEIGHT: 70,000 lbs 2013<sup>°</sup>



#### **MADISON SQUARE GARDEN** APPROX. WEIGHT: 58,000 lbs 2013



- DVN-6MN-128x1344 AUX. VIDEO

41'-6" 

**NATIONWIDE ARENA** 

APPROX. WEIGHT: 43,900 lbs

2012



- DVN-10MN-96x3104 RING @2

### **AMALIE ARENA** APPROX. WEIGHT: 53,000 lbs 51'-9.1" — 21'-1" — LED VIDEO 28'-8"x50'-3" LED VIDEO 28'-8"x21'-1" 28'-8" 28'-8" - DVN-6MN-1296x2304 VIDEO - DVN-6MN-1296x (491 MOD) VIDEO



- DVN-6MN-720x1296 VIDEO - DVN-10MN-224x832 AUX. VIDEO
- DVN-10MN-96x3872 RING
- DVN-10MN-96x2496 RING

www.daktronics.com