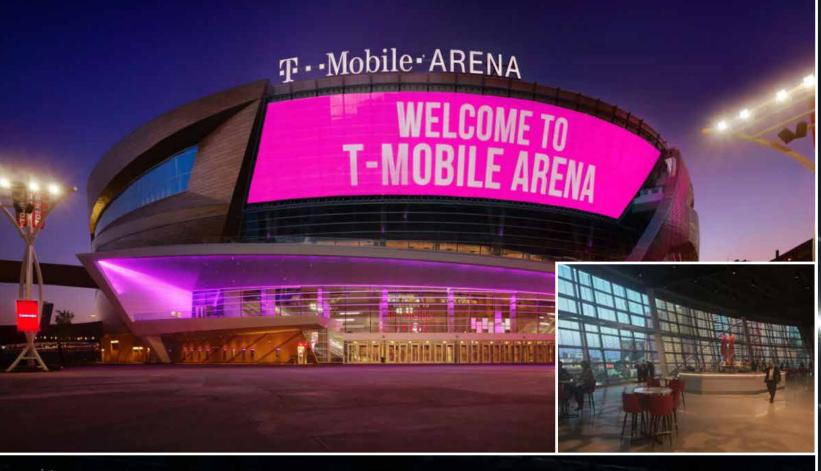

# T-MOBILE ARENA

This new arena in Las Vegas recently installed 25 LED video displays in and around the arena. The centerpiece inside the facility is the 12-display centerhung with all displays featuring 6 millimeter line spacing. A trapezoid-shaped, freeform linear LED video wall on the exterior is the first see-through display in Las Vegas covering 9,000 square feet and measuring approximately 43 feet high by 210 feet wide.

6mm Centerhung Video Displays
6mm Centerhung Corner Displays
6mm Centerhung Underbelly Displays
15mm Ribbon Displays
6mm Vomitory Displays
50mm Freeform Exterior Display