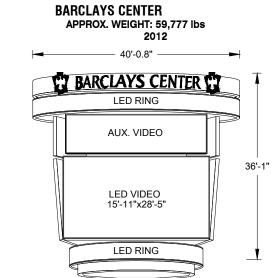

X. WEIGHT: 49,977 lbs



- DVN-6MN-912x1440 VIDEO
- DVN-6MN-144x5472 RING (TOP)
- DVN-6MN-144x4704 RING (BOTTOM)

#### - DVN-6MN-912x912 AUX. VIDEO

#### T-MOBILE ARENA APPROX. WEIGHT: 69,965 lbs 2016



#### XCEL ENERGY CENTER APPROX. WEIGHT: 49,800 lbs 2014



## CENTERHUNG DISPLAYS

#### PALACE OF AUBURN HILLS APPROX. WEIGHT: 59300 lbs 2014



#### **PEPSI CENTER** APPROX. WEIGHT: 70,000 lbs 2013<sup>°</sup>



#### **MADISON SQUARE GARDEN** APPROX. WEIGHT: 58,000 lbs 2013



- DVN-6MN-128x1344 AUX. VIDEO

41'-6" 

**NATIONWIDE ARENA** 

APPROX. WEIGHT: 43,900 lbs

2012



- DVN-10MN-96x3104 RING @2

### **AMALIE ARENA** APPROX. WEIGHT: 53,000 lbs 51'-9.1" — 21'-1" — LED VIDEO 28'-8"x50'-3" LED VIDEO 28'-8"x21'-1" 28'-8" 28'-8" - DVN-6MN-1296x2304 VIDEO - DVN-6MN-1296x (491 MOD) VIDEO



- DVN-6MN-720x1296 VIDEO - DVN-10MN-224x832 AUX. VIDEO
- DVN-10MN-96x3872 RING
- DVN-10MN-96x2496 RING

www.daktronics.com