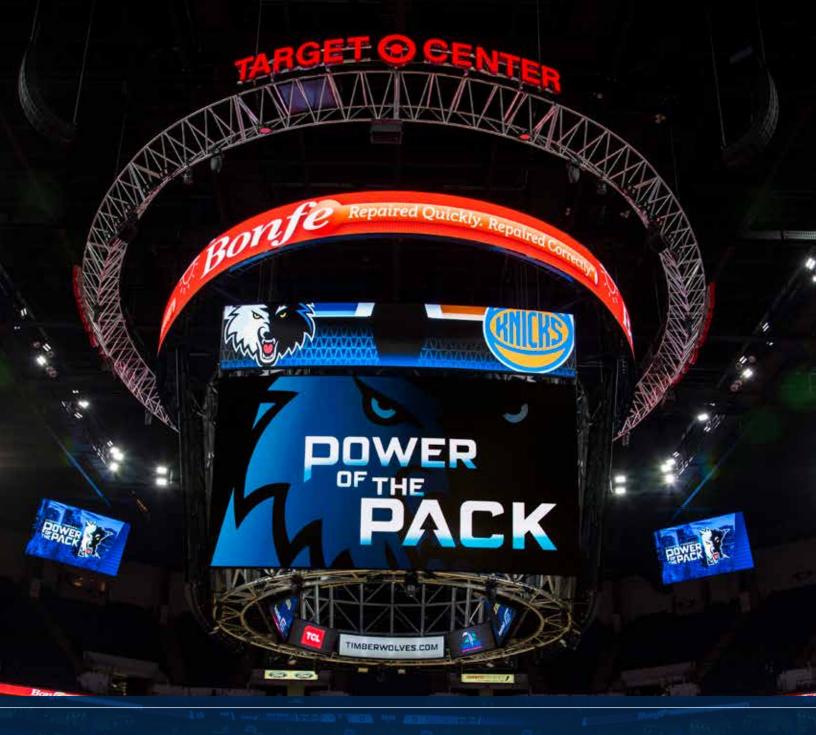

# TARGET CENTER

The Target Center recently renovated to a new state-of-the-art display super system highlighted by a 15-display centerhung configuration which features a total of 4,300 square feet of displays space. Each of the four main displays measure approximately 18 feet high by 33 feet wide and features 6 millimeter line spacing.

6mm Centerhung Video Displays
10mm Centerhung Ring Display
10mm Centerhung Scoring Displays
6mm Centerhung Underbelly Displays
15mm Corner Video Displays
10mm Vomitory Displays
15mm Vomitory Displays
6mm Scorer's Tables