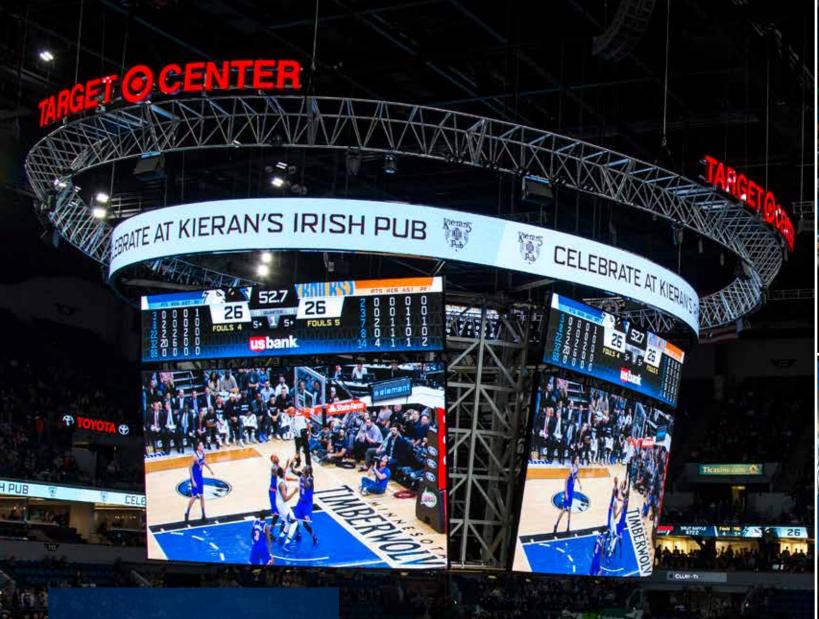

# TARGET CENTER

The Target Center recently renovated to a new state-of-the-art display super system highlighted by a 15-display centerhung configuration which features a total of 4,300 square feet of displays space. Each of the four main displays measure approximately 18 feet high by 33 feet wide and features 6 millimeter line spacing.

6mm Centerhung Video Displays
10mm Centerhung Ring Display
10mm Centerhung Scoring Displays
6mm Centerhung Underbelly Displays
15mm Corner Video Displays
10mm Vomitory Displays
15mm Vomitory Displays
6mm Scorer's Tables