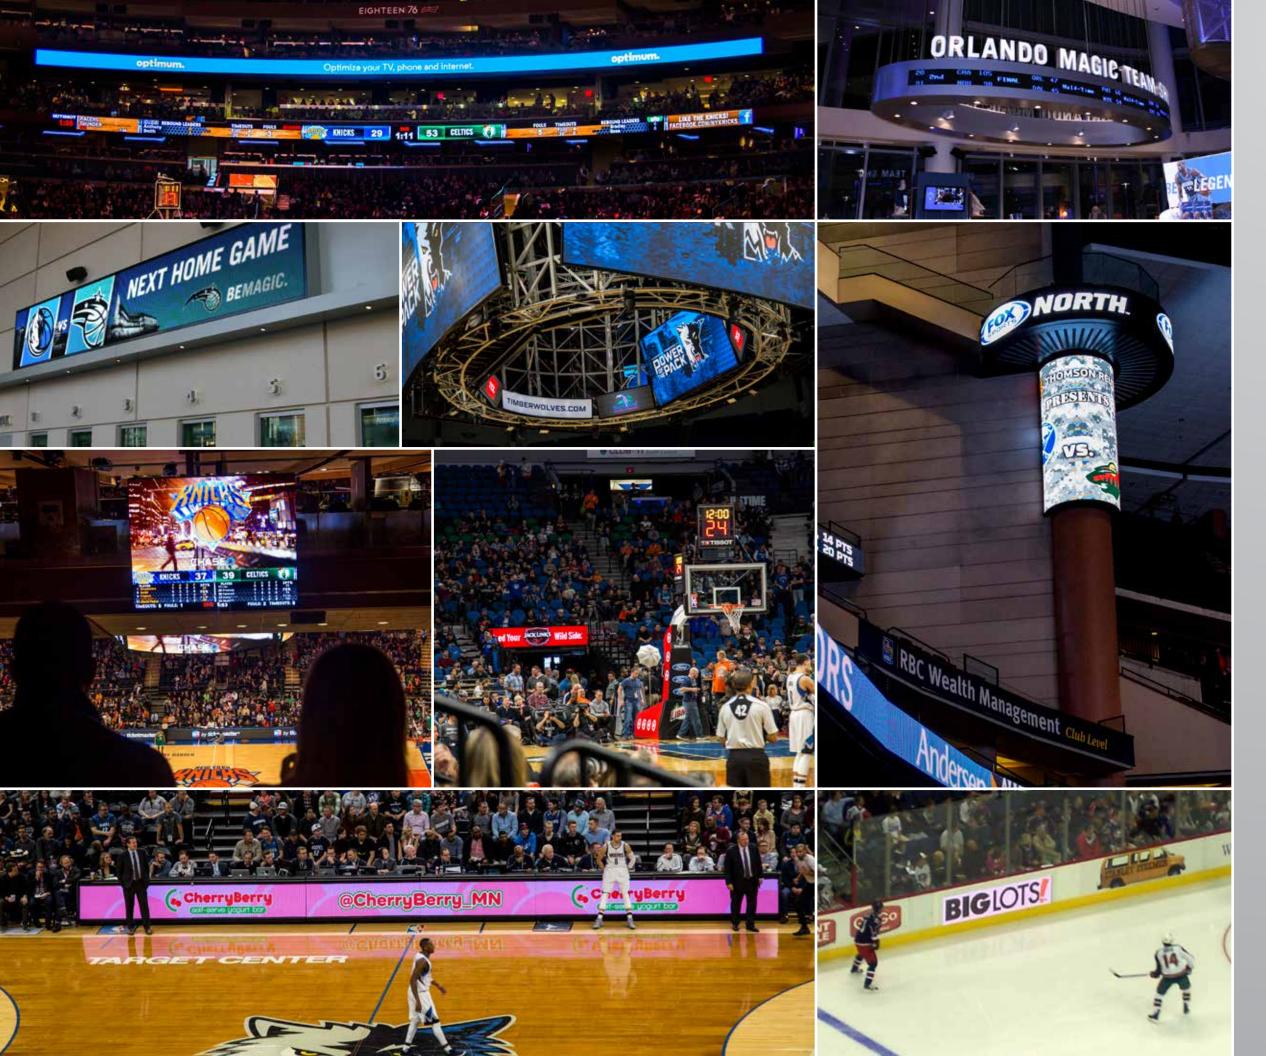

# **AUXILIARY**DISPLAYS

Auxiliary displays located throughout the venue help supplement information shown on the main video displays while also providing additional content such as league scores, fantasy stats, awe-inspiring graphics and sponsorship messages.

# CONCOURSE DISPLAYS

Stay informed and entertained even when you can't see the action. Use a network of displays to deliver a pre-programmed schedule of advertisements, relevant entertainment information and sports scores, including video, audio, graphics and live data to viewers in the concourses and club areas. Concourse displays provide a flexible digital medium in a prime location to continue the fan experience outside the bowl.

# TARGET CENTER

The Target Center recently renovated to a new state-of-the-art display super system highlighted by a 15-display centerhung configuration which features a total of 4,300 square feet of displays space. Each of the four main displays measure approximately 18 feet high by 33 feet wide and features 6 millimeter line spacing.