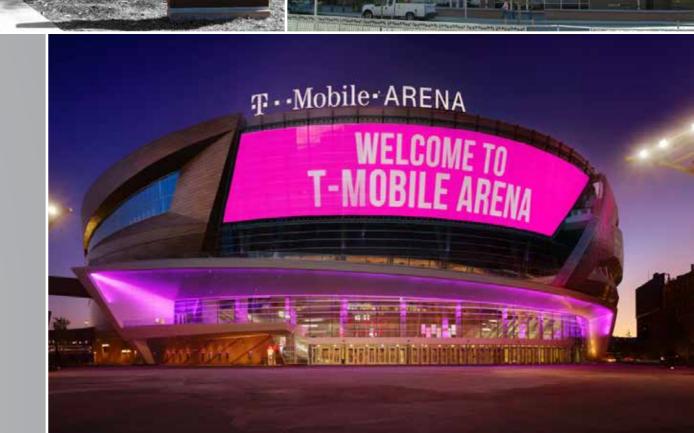

# T-MOBILE ARENA

This new arena in Las Vegas recently installed 25 LED video displays in and around the arena. The centerpiece inside the facility is the 12-display centerhung with all displays featuring 6 millimeter line spacing. A trapezoid-shaped, freeform linear LED video wall on the exterior is the first see-through display in Las Vegas covering 9,000 square feet and measuring approximately 43 feet high by 210 feet wide.

6mm Centerhung Video Displays
6mm Centerhung Corner Displays
6mm Centerhung Underbelly Displays
15mm Ribbon Displays
6mm Vomitory Displays
50mm Freeform Exterior Display