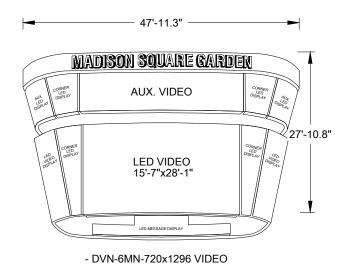

#### **MADISON SQUARE GARDEN** APPROX. WEIGHT: 58,000 lbs 2013

- DVN-6MN-128x1344 AUX. VIDEO

41'-6" 

**NATIONWIDE ARENA** 

APPROX. WEIGHT: 43,900 lbs

2012

- DVN-10MN-96x3104 RING @2