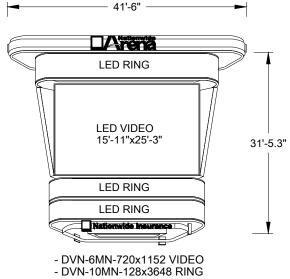

#### **MADISON SQUARE GARDEN** APPROX. WEIGHT: 58,000 lbs 2013

- DVN-6MN-128x1344 AUX. VIDEO

41'-6" 

**NATIONWIDE ARENA** 

APPROX. WEIGHT: 43,900 lbs

2012

- DVN-10MN-96x3104 RING @2