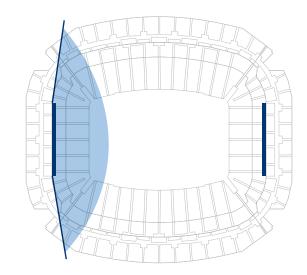

#### WIDE-VIEWING CAPABILITY

Maximize the benefits of 3-in-1 SMD (surface-mount device) LED technology to produce a display that delivers exceptionally wide viewing angles free from off-angle color shift.

170° Horizontal Viewing Angle

140° Vertical Viewing Angle