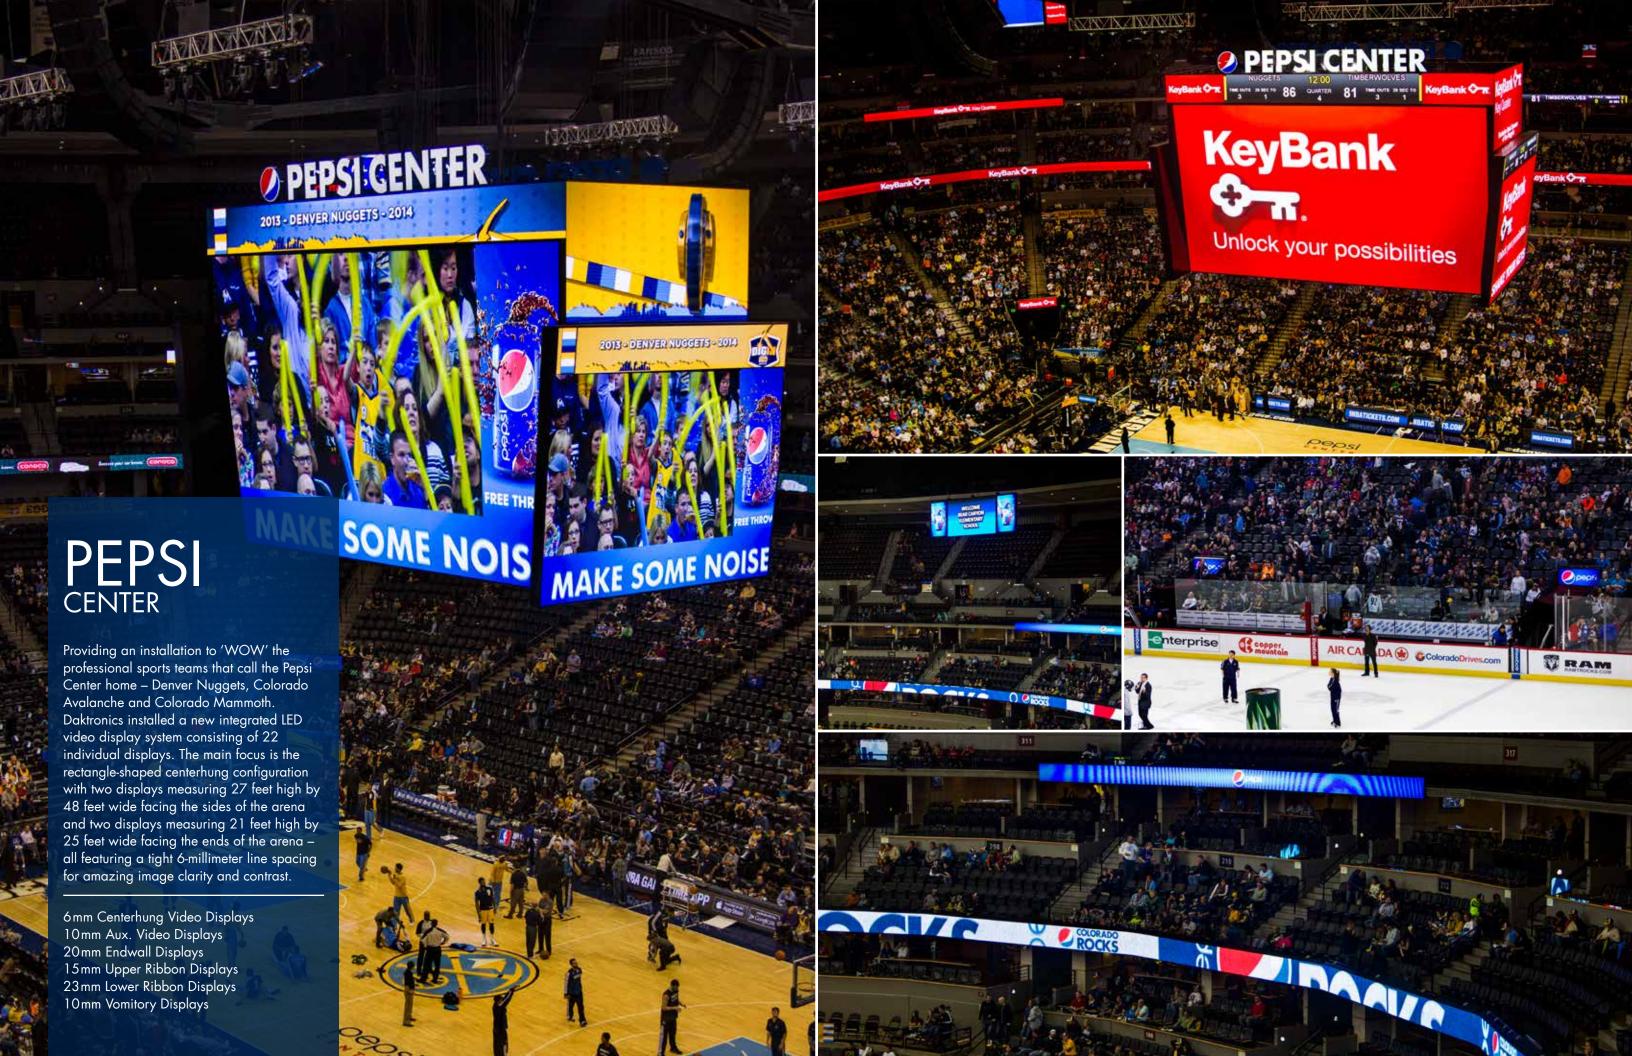

ay
10mm Centerhung Scoring Displays
6mm Centerhung Underbelly Displays
15mm Corner Video Displays
10mm Vomitory Displays
15mm Vomitory Displays
6mm Scorer's Tables



















# T-MOBILE ARENA

This new arena in Las Vegas recently installed 25 LED video displays in and around the arena. The centerpiece inside the facility is the 12-display centerhung with all displays featuring 6 millimeter line spacing. A trapezoid-shaped, freeform linear LED video wall on the exterior is the first see-through display in Las Vegas covering 9,000 square feet and measuring approximately 43 feet high by 210 feet wide.

6mm Centerhung Video Displays
6mm Centerhung Corner Displays
6mm Centerhung Underbelly Displays
15mm Ribbon Displays
6mm Vomitory Displays
50mm Freeform Exterior Display

















## CENTERHUNG DISPLAYS

#### TARGET CENTER APPROX. WEIGHT: 73,813 lbs 2016



- DVN-6MN-816x1536 VIDEO
- DVN-10MN-192x1024 AUX. VIDEO
- DVN-10MN-128x6272 RING

#### **HONDA CENTER** APPROX. WEIGHT: 49,977 lbs



- DVN-6MN-912x1440 VIDEO
- DVN-6MN-144x5472 RING (TOP)
- DVN-6MN-144x4704 RING (BOTTOM)

#### - DVN-6MN-912x912 AUX. VIDEO

#### T-MOBILE ARENA APPROX. WEIGHT: 69,965 lbs 2016



#### XCEL ENERGY CENTER APPROX. WEIGHT: 49,800 lbs 2014



## CENTERHUNG DISPLAYS

#### PALACE OF AUBURN HILLS APPROX. WEIGHT: 59300 lbs 2014



#### **PEPSI CENTER** APPROX. WEIGHT: 70,000 lbs 2013<sup>°</sup>



#### **MADISON SQUARE GARDEN** APPROX. WEIGHT: 58,000 lbs 2013



- DVN-6MN-128x1344 AUX. VIDEO

41'-6" 

**NATIONWIDE ARENA** 

APPROX. WEIGHT: 43,900 lbs

2012



- DVN-10MN-96x3104 RING @2