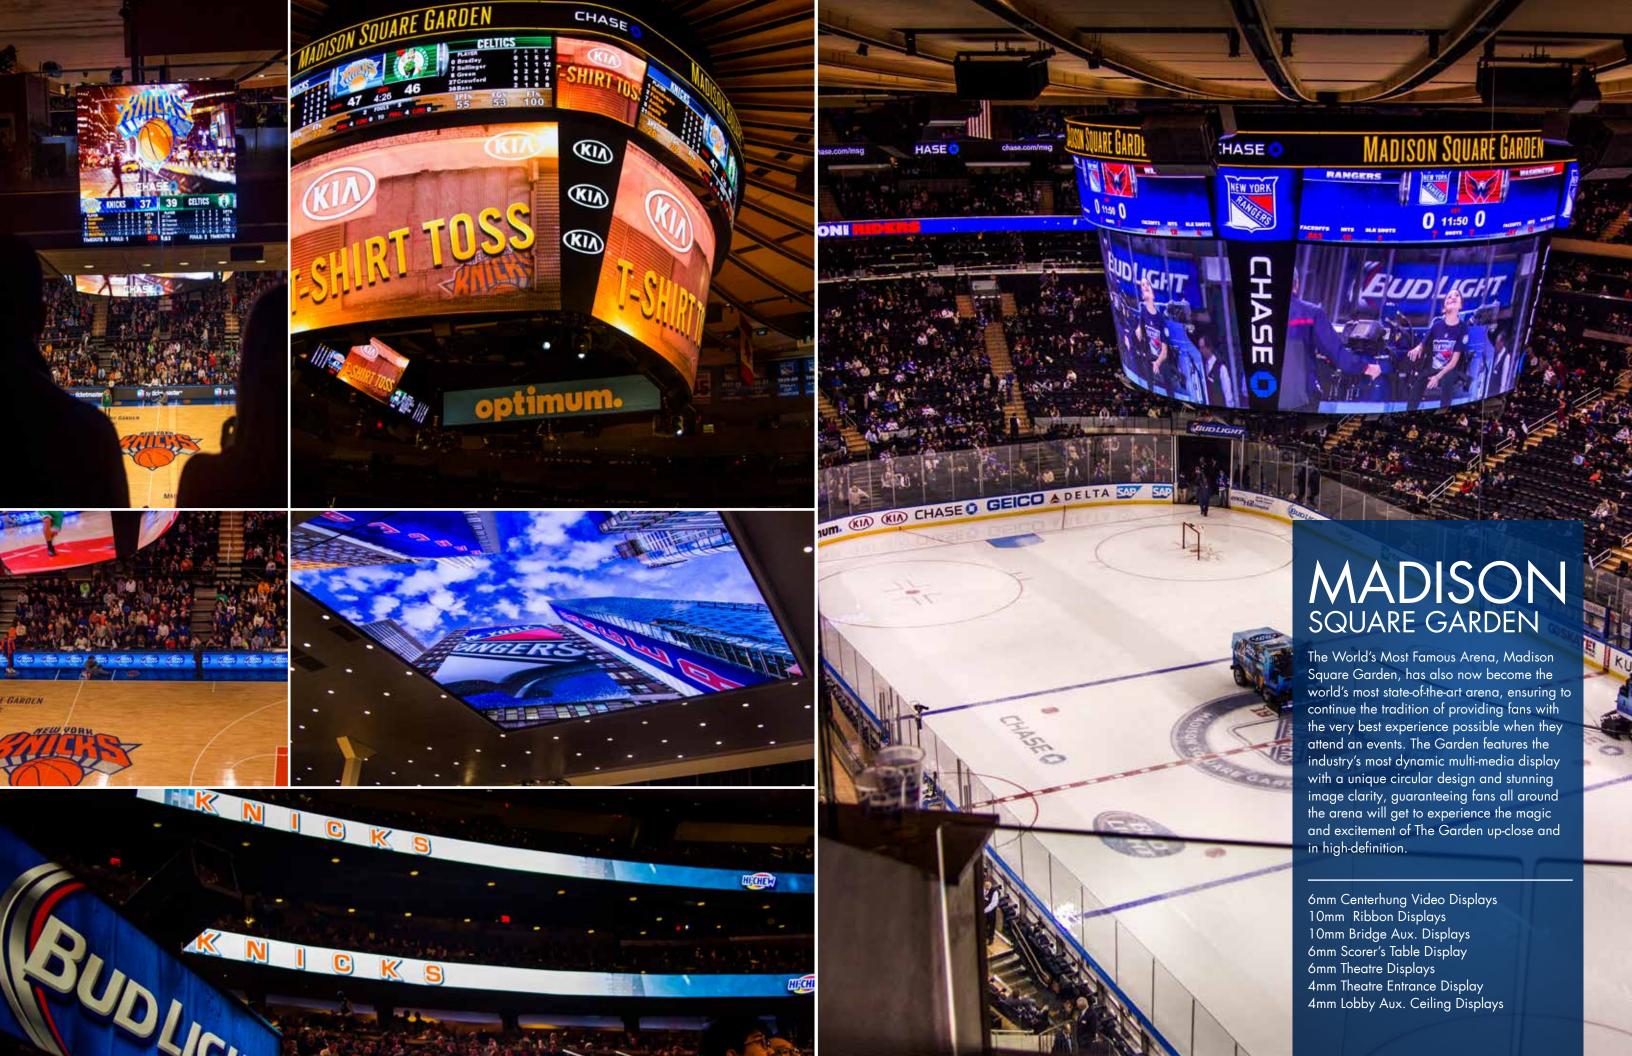

#### **MADISON SQUARE GARDEN** APPROX. WEIGHT: 58,000 lbs 2013

- DVN-6MN-128x1344 AUX. VIDEO

41'-6" 

**NATIONWIDE ARENA** 

APPROX. WEIGHT: 43,900 lbs

2012

- DVN-10MN-96x3104 RING @2