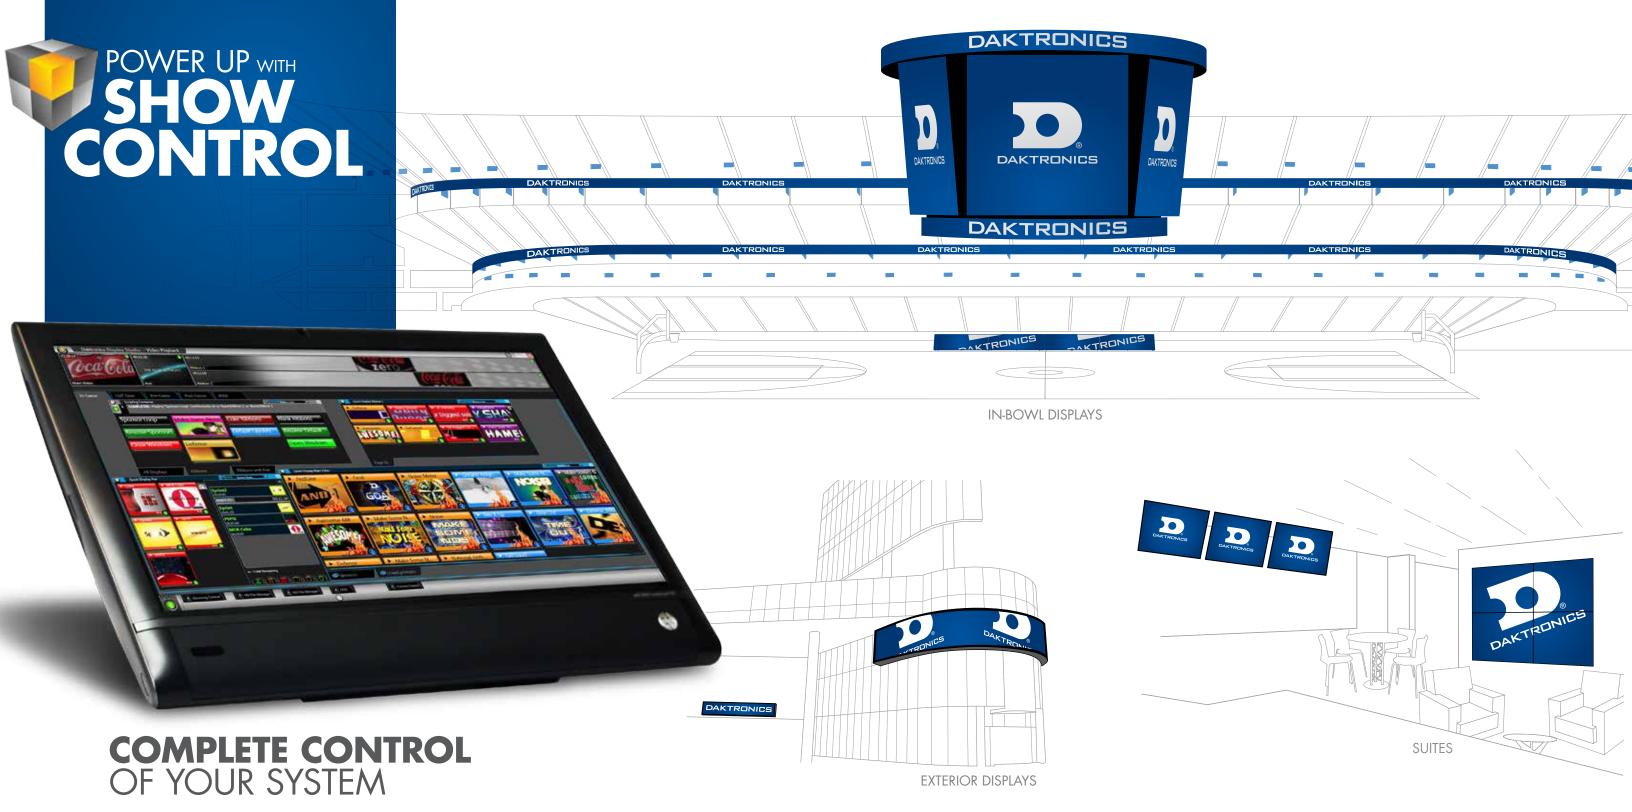

#### **EASY TO USE**

Show Control System employs the latest technological interface with an intuitive visual presentation. Incorporating a touchscreen interface makes it the most operator friendly, easy-to-use system on the market.

#### **FANTASY STATS**

Daktronics control equipment integrates with third-party data feeds to format and show fantasy stats on the displays to keep fans informed while at the game.

#### DISPLAY INTEGRATION

From one central control station, the Show Control System allows for integrated display control. Direct an event's video displays, ribbon displays, auxiliary displays and any other display from one location and coordinate them all together or individually with the touch of a button.

#### MEDIA PLAYERS & PROCESSORS

Show Control System software is designed to integrate with state-of-the-art playback and image processing hardware. This approach provides a more fluid, user-friendly control environment—eliminating costs and difficulties associated with communications across multiple unrelated components and companies.