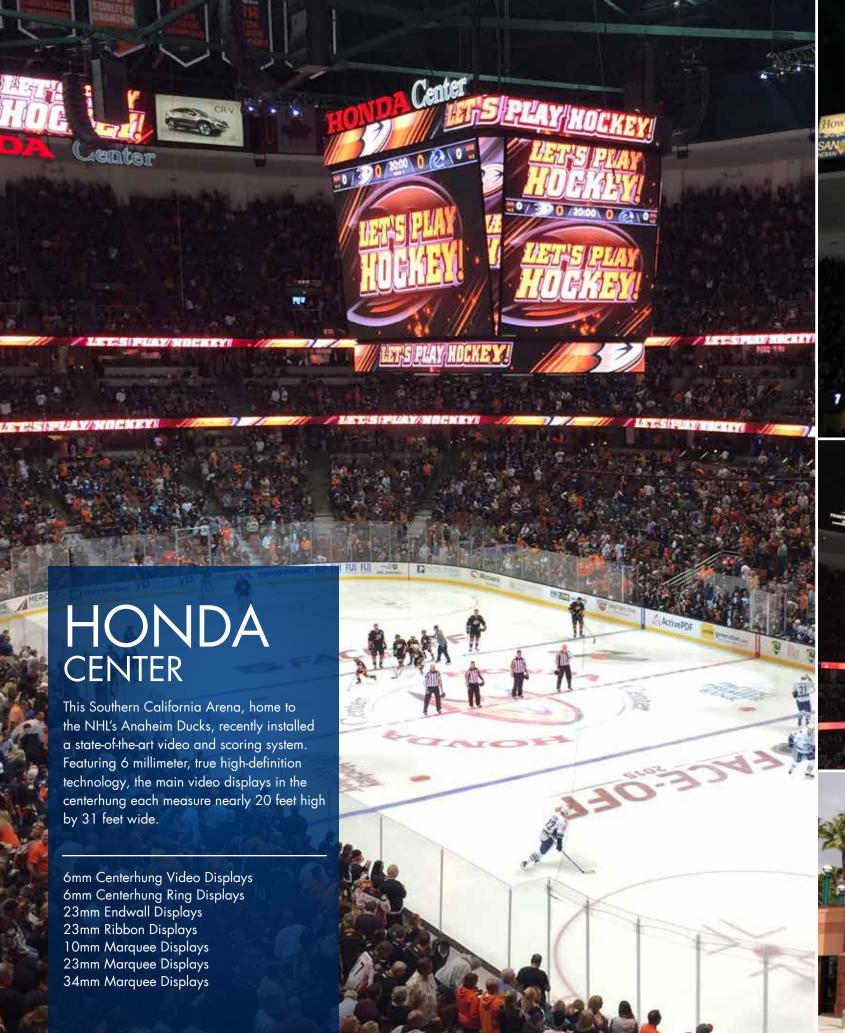

#### **HONDA CENTER** APPROX. WEIGHT: 49,977 lbs

- DVN-6MN-912x1440 VIDEO
- DVN-6MN-144x5472 RING (TOP)
- DVN-6MN-144x4704 RING (BOTTOM)

#### - DVN-6MN-912x912 AUX. VIDEO