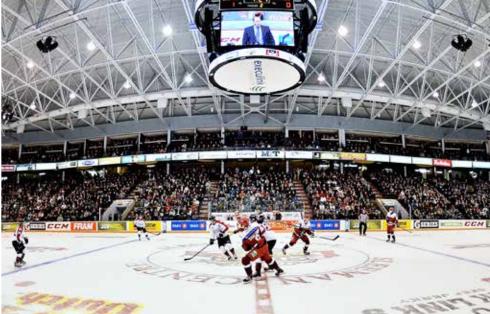

# SIZE UP YOUR DISPLAY

The average size of centerhung displays in professional sports arenas has nearly doubled in the past three years. Bigger video displays allow for more viewing around the arena.

Building with modules, rather than larger LED panels, makes it possible to bring almost any creative display concept to life. Many venues are looking for ways to best integrate digital technology into their building.

Curves and LED corner shrouds are ways that add more space for flexibly dynamic messaging. Teams are also providing displays under the centerhung to give better display viewing to courtside fans.