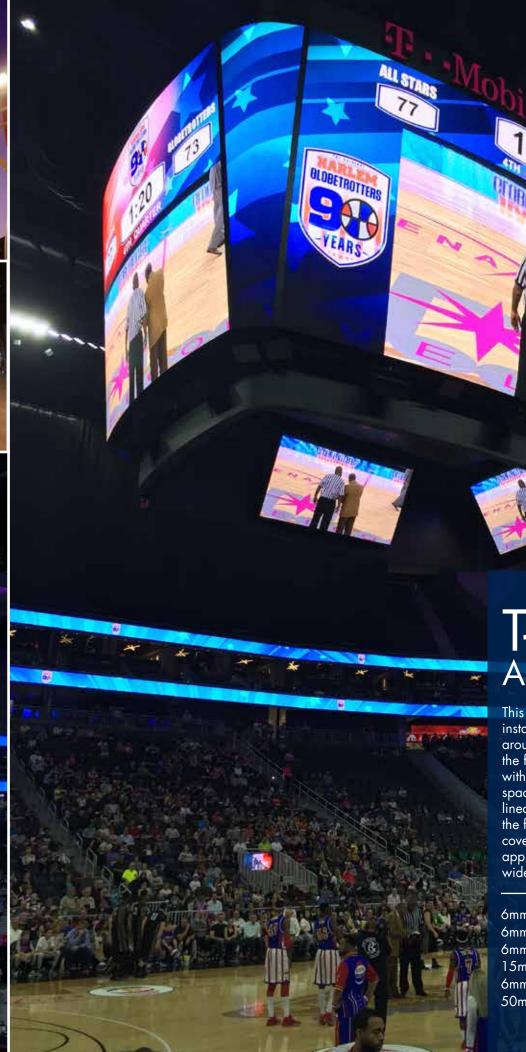

# T-MOBILE ARENA

This new arena in Las Vegas recently installed 25 LED video displays in and around the arena. The centerpiece inside the facility is the 12-display centerhung with all displays featuring 6 millimeter line spacing. A trapezoid-shaped, freeform linear LED video wall on the exterior is the first see-through display in Las Vegas covering 9,000 square feet and measuring approximately 43 feet high by 210 feet wide.

6mm Centerhung Video Displays
6mm Centerhung Corner Displays
6mm Centerhung Underbelly Displays
15mm Ribbon Displays
6mm Vomitory Displays
50mm Freeform Exterior Display