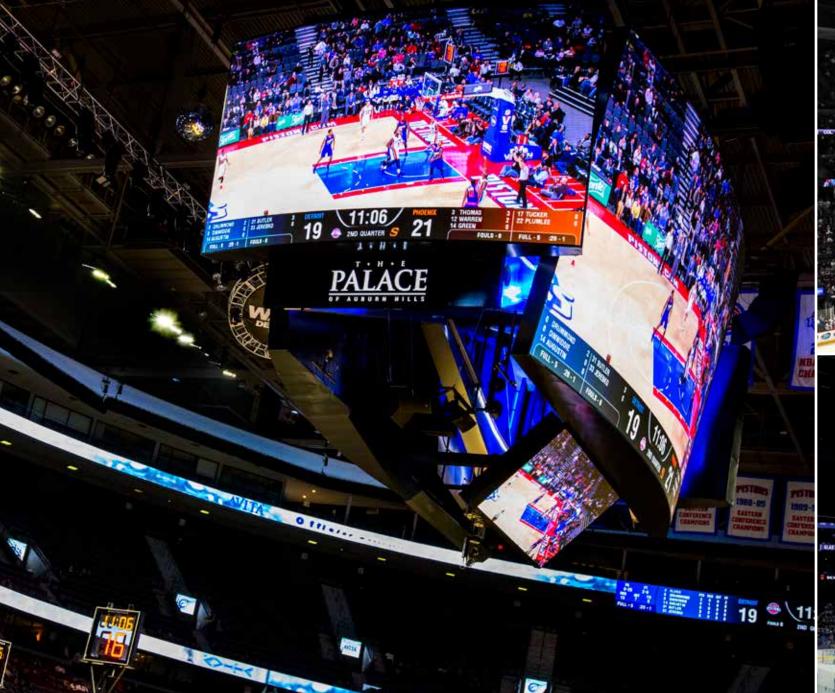

owl provide a fully-integrated experience during the event. Every aspect of an event, from the street to the seat, can be enhanced using Daktronics products.





IN-BOWL DISPLAYS

# SIZE UP YOUR DISPLAY

The average size of centerhung displays in professional sports arenas has nearly doubled in the past three years. Bigger video displays allow for more viewing around the arena.



Building with modules, rather than larger LED panels, makes it possible to bring almost any creative display concept to life. Many venues are looking for ways to best integrate digital technology into their building.

Curves and LED corner shrouds are ways that add more space for flexibly dynamic messaging. Teams are also providing displays under the centerhung to give better display viewing to courtside fans.













# **AUXILIARY**DISPLAYS

Auxiliary displays located throughout the venue help supplement information shown on the main video displays while also providing additional content such as league scores, fantasy stats, awe-inspiring graphics and sponsorship messages.

**ENDWALL** DISPLAYS

**UNDERBELLY** DISPLAYS

**SCORER'S** TABLES

**DASHER** DISPLAYS

RIBBON DISPLAYS

**VOMITORY** DISPLAYS

**SHOT** CLOCKS

**STANCHION** DISPLAYS

DIGITAL MENU BOARDS

**CONCOURSE** DISPLAYS

TICKET WINDOW DISPLAYS







# CONCOURSE DISPLAYS

Stay informed and entertained even when you can't see the action. Use a network of displays to deliver a pre-programmed schedule of advertisements, relevant entertainment information and sports scores, including video, audio, graphics and live data to viewers