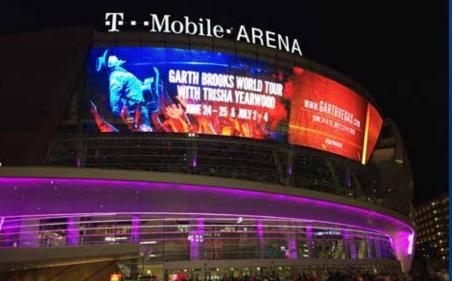

# T-MOBILE ARENA

This new arena in Las Vegas recently installed 25 LED video displays in and around the arena. The centerpiece inside the facility is the 12-display centerhung with all displays featuring 6 millimeter line spacing. A trapezoid-shaped, freeform linear LED video wall on the exterior is the first see-through display in Las Vegas covering 9,000 square feet and measuring approximately 43 feet high by 210 feet wide.

6mm Centerhung Video Displays
6mm Centerhung Corner Displays
6mm Centerhung Underbelly Displays
15mm Ribbon Displays
6mm Vomitory Displays
50mm Freeform Exterior Display