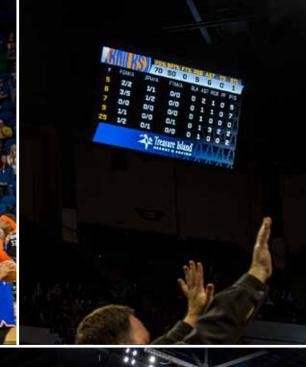

# **AUXILIARY**DISPLAYS

Auxiliary displays located throughout the venue help supplement information shown on the main video displays while also providing additional content such as league scores, fantasy stats, awe-inspiring graphics and sponsorship messages.

**ENDWALL** DISPLAYS

**UNDERBELLY** DISPLAYS

**SCORER'S** TABLES

**DASHER** DISPLAYS

RIBBON DISPLAYS

**VOMITORY** DISPLAYS

**SHOT** CLOCKS

**STANCHION** DISPLAYS