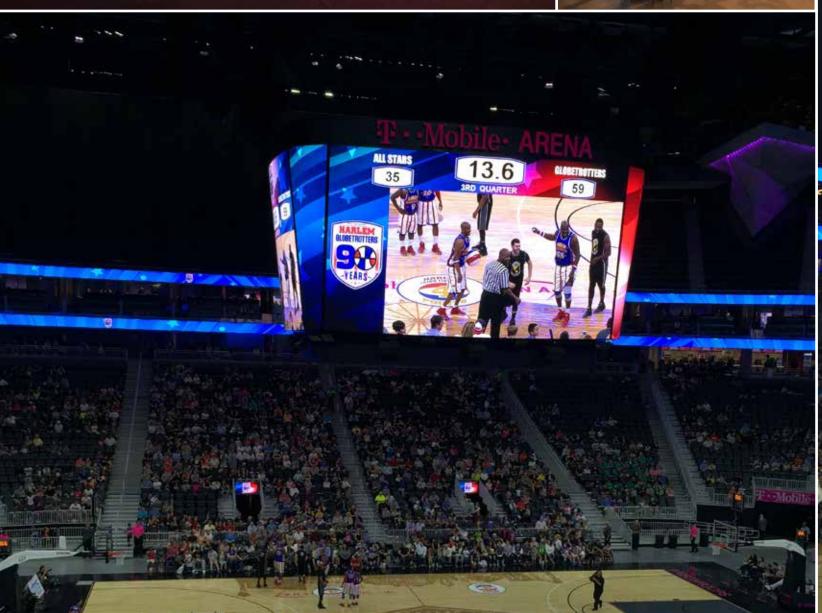

# T-MOBILE ARENA

This new arena in Las Vegas recently installed 25 LED video displays in and around the arena. The centerpiece inside the facility is the 12-display centerhung with all displays featuring 6 millimeter line spacing. A trapezoid-shaped, freeform linear LED video wall on the exterior is the first see-through display in Las Vegas covering 9,000 square feet and measuring approximately 43 feet high by 210 feet wide.

6mm Centerhung Video Displays
6mm Centerhung Corner Displays
6mm Centerhung Underbelly Displays
15mm Ribbon Displays
6mm Vomitory Displays
50mm Freeform Exterior Display