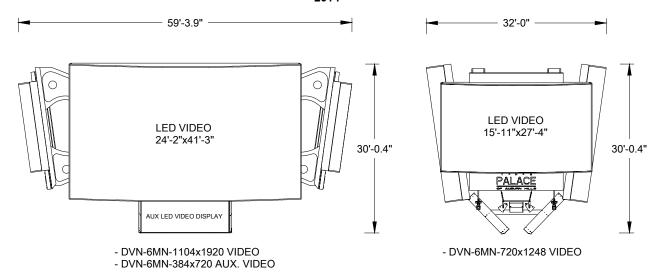

9,000 square feet and measuring approximately 43 feet high by 210 feet wide.

6mm Centerhung Video Displays
6mm Centerhung Corner Displays
6mm Centerhung Underbelly Displays
15mm Ribbon Displays
6mm Vomitory Displays
50mm Freeform Exterior Display

















## CENTERHUNG DISPLAYS

#### TARGET CENTER APPROX. WEIGHT: 73,813 lbs 2016



- DVN-6MN-816x1536 VIDEO
- DVN-10MN-192x1024 AUX. VIDEO
- DVN-10MN-128x6272 RING

#### **HONDA CENTER** APPROX. WEIGHT: 49,977 lbs



- DVN-6MN-912x1440 VIDEO
- DVN-6MN-144x5472 RING (TOP)
- DVN-6MN-144x4704 RING (BOTTOM)

#### - DVN-6MN-912x912 AUX. VIDEO

#### T-MOBILE ARENA APPROX. WEIGHT: 69,965 lbs 2016



#### XCEL ENERGY CENTER APPROX. WEIGHT: 49,800 lbs 2014



## CENTERHUNG DISPLAYS

#### PALACE OF AUBURN HILLS APPROX. WEIGHT: 59300 lbs 2014



#### **PEPSI CENTER** APPROX. WEIGHT: 70,000 lbs 2013<sup>°</sup>



#### **MADISON SQUARE GARDEN** APPROX. WEIGHT: 58,000 lbs 2013



- DVN-6MN-128x1344 AUX. VIDEO

41'-6" 

**NATIONWIDE ARENA** 

APPROX. WEIGHT: 43,900 lbs

2012



- DVN-10MN-96x3104 RING @2

### **AMALIE ARENA** APPROX. WEIGHT: 53,000 lbs 51'-9.1" — 21'-1" — LED VIDEO 28'-8"x50'-3" LED VIDEO 28'-8"x21'-1" 28'-8" 28'-8" - DVN-6MN-1296x2304 VIDEO - DVN-6MN-1296x (491 MOD) VIDEO



- DVN-6MN-720x1296 VIDEO - DVN-10MN-224x832 AUX. VIDEO
- DVN-10MN-96x3872 RING
- DVN-10MN-96x2496 RING

www.daktronics.com