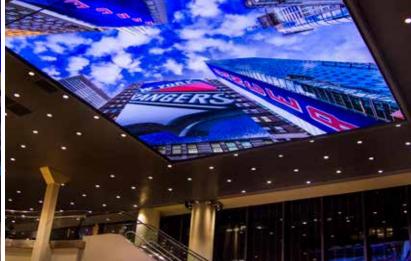

IN-BOWL DISPLAYS

# SIZE UP YOUR DISPLAY

The average size of centerhung displays in professional sports arenas has nearly doubled in the past three years. Bigger video displays allow for more viewing around the arena.

Building with modules, rather than larger LED panels, makes it possible to bring almost any creative display concept to life. Many venues are looking for ways to best integrate digital technology into their building.