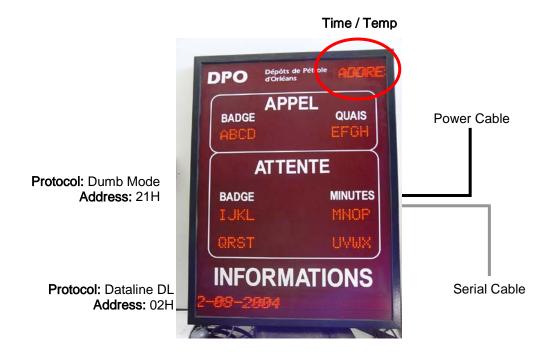

## **Product Description**

The Production Display is a five line electronic unit that shows the time/temp in the top corner, the production data on the following three lines, and scrolling messages on the bottom 20 character line. The characters are 30mm high and use ultra-bright red LEDs.

Mount the Display securely and connect the cables as shown in the Figure below.

Figure 1 - System Configuration.