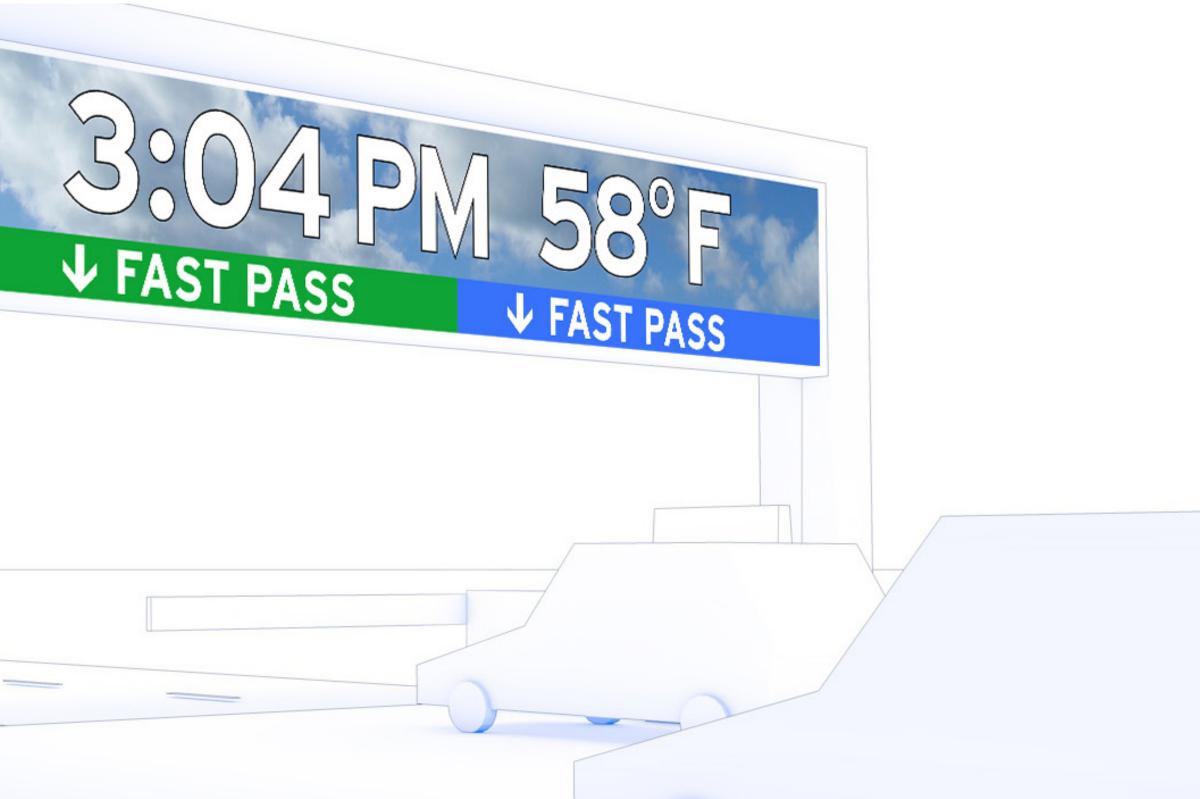

# EXIT DISPLAYS MAKE A STATEMENT AS THEY LEAVE

You've provided an experience that's welcoming and easy to navigate. As motorists leave your facility, keep them on track. A clear message that they can see from far away gives drivers a chance to choose lanes and prepare payments before they get to the exit. It keeps them moving and eases frustration. You can even choose different colors to represent open, closed or neutral statuses for easy identification.

Product Specifications:

Galaxy GT6x-8 | Galaxy GT6x-10 | Galaxy GS6-15.85 | Galaxy GS6-19.8

SPACE AVAILABILITY

STREET GUIDANCE

INTERIOR GUIDANCE

EXIT DISPLAYS

EXTERIOR DISPLAYS