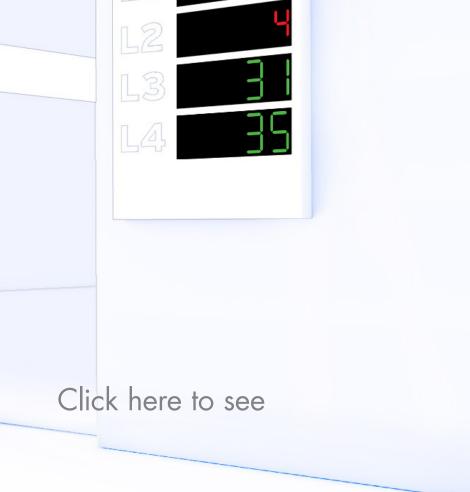

SPACES AVAILABLE

|         | Ρ   | Ę. |
|---------|-----|----|
| OUTSIDE | 032 | 02 |
| LEVEL 1 | 800 | 08 |
| LEVEL 2 | 028 | 22 |
| LEVEL 3 | 044 | 24 |

# SPACE AVAILABILITY SHOW OPEN SPACES

Give motorists everything they need to know at a glance. Drivers will appreciate being able to see exactly where to go to find open parking spaces. You can even use different colors for motorists to easily identify whether a parking level is full or open.