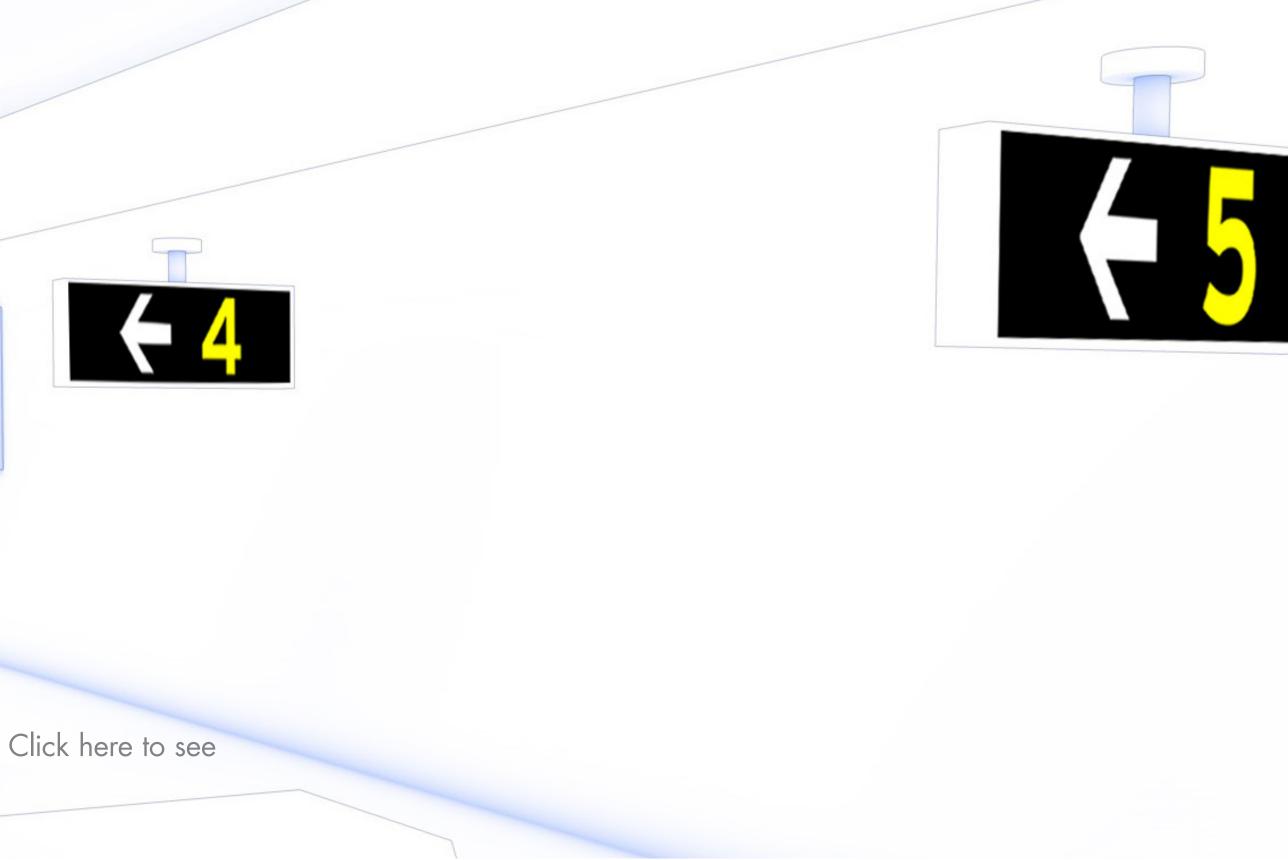

# INTERIOR GUIDANCE

SPACE AVAILABILITY

STREET GUIDANCE

INTERIOR GUIDANCE

EXIT DISPLAYS

EXTERIOR DISPLAYS

### CREATE A SENSE OF PLACE

More motorists will choose your facility if they feel welcome and when they can easily follow the signs right to open spots. Short, easy-to-follow instructions ease the stress of finding the way in and out of your facility. An interior message center can create a positive experience with directions, important announcements and even graphics.