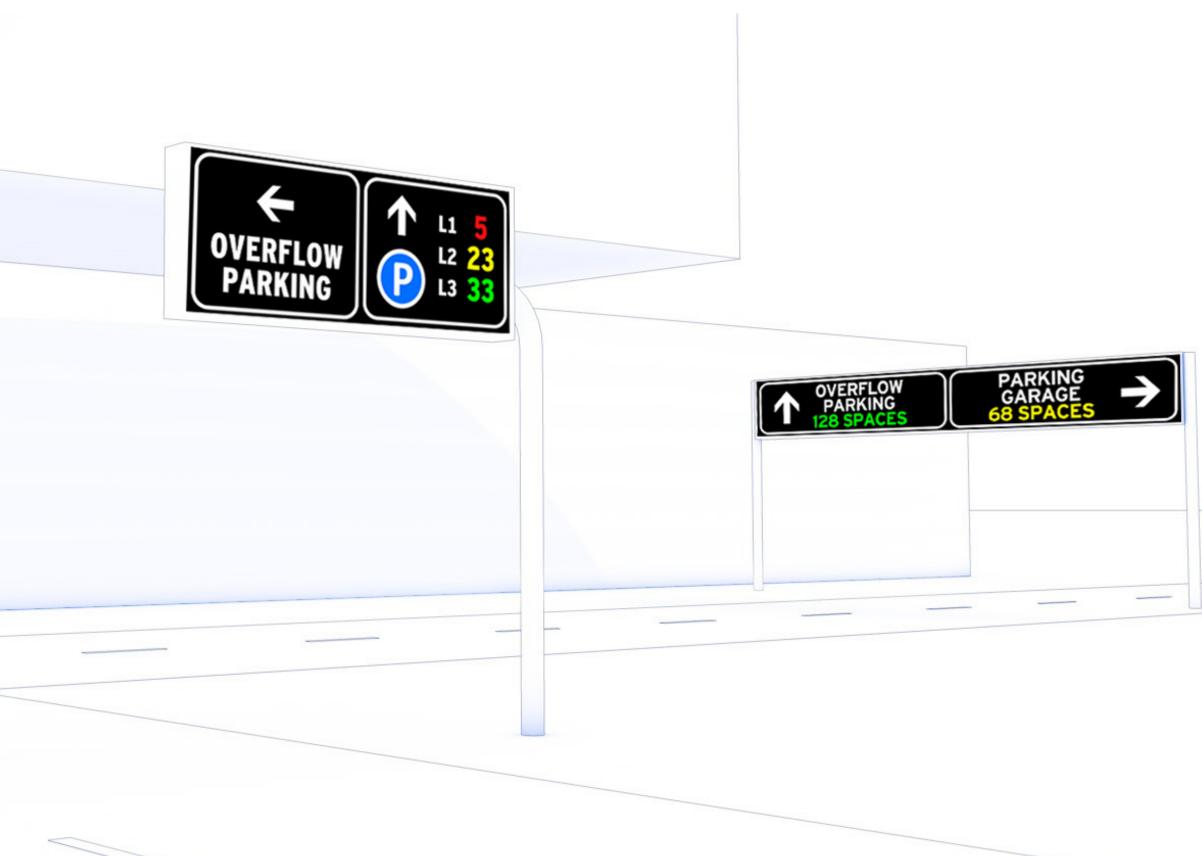

# STREET GUIDANCE PARKING MADE EASY

Manage traffic and reduce congestion by designating lanes with your digital message sign. Alleviate smog and curb accident rates with easy guidance to nearby parking lots and garages. You can even reduce the time it takes motorists to find a parking facility.

Product Specifications:

Galaxy VT6x-8 | Galaxy VT6x-10 | Galaxy VS6-15.85 | Galaxy VS6-19.8

SPACE AVAILABILITY

STREET GUIDANCE

INTERIOR GUIDANCE

EXIT DISPLAYS

EXTERIOR DISPLAYS